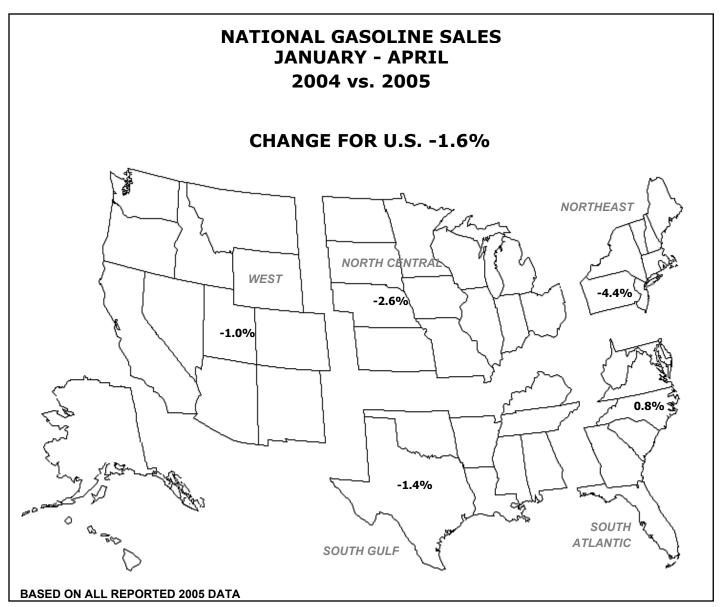

#### **Gasoline Sales**

Based on reports of 48 Entities, gasoline consumption for January - April 2005 changed by -1.5 percent compared to the same period in 2004. 1/ During this period, vehicle-miles of travel changed by -0.8 percent.

| NONE | <b>10</b> N | ΝE |
|------|-------------|----|
|------|-------------|----|

<sup>1/</sup> This percentage change is a comparison for those States for which data are available for the report month. However, the percentage increase on the national map is a comparison of cumulative data for all States for which both 2004 and 2005 data are available.